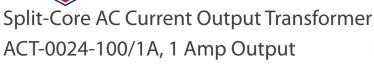

## Features:

- Rated input of 100 Amp
- Output of 1 Amp at rated current
- Accuracy conforms to IEC 60044-1, meets the measuring range from 5 to 120% of rated current (See chart for details)

- Protection level 6.5Vp Bipolar
- Frequency range 50/60 Hz
- 2 X M3-Screw terminals
- System Voltage: 720 V, CAT II or CAT III 600VAC
- UL Recognized IEC 61010-1, CE, and RoHS Compliant
- Operating temperature -20°C to 55°C