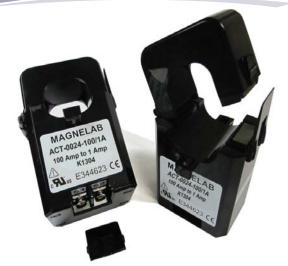

| DIMENSION | INCH | MM    |
|-----------|------|-------|
|           |      |       |
| А         | 3.00 | 76.00 |
| В         | 1.87 | 47.50 |
| С         | 1.77 | 45.00 |
| D         | 1.34 | 34.00 |
| E         | 0.84 | 21.34 |