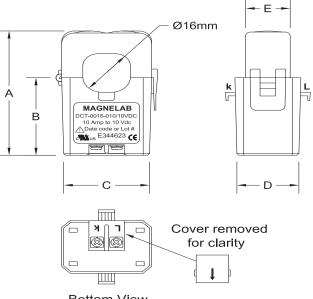

- System Voltage: CAT III 600VAC
- UL recognized IEC 61010-1, CE, and RoHS Compliant

| DIMENSION | INCH | MM    |
|-----------|------|-------|
|           |      |       |
| А         | 2.30 | 56.60 |
| В         | 1.44 | 36.60 |
| C         | 1.19 | 30.00 |
| D         | 1.24 | 31.00 |
| E         | 0.76 | 19.00 |

Bottom View