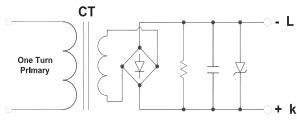

## **Description:**

Magnelab's DCT-0016-XXX/10 split-core current transducer "senses" AC current up to 10 Amps passing through the center conductor. Split-core transformers are ideal for installation on existing electrical wiring by snapping around the conductor. The DCT-0016-XXX/10 has a self-locking mechanism.

## Features:

- Rated input up to 10 Amp AC
- Output of 10 Vdc at rated current (15 Vdc limit built in)
- Accuracy  $\pm$  2% full scale
- Operating temperature -20°C to 50°C
- Line Response Time 300 ms