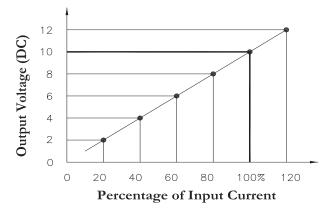

## Features:

- Rated input up to 10 Amp AC
- Output of 10 Vdc at rated current (15 Vdc limit built in)
- Accuracy  $\pm$  2% full scale
- Operating temperature -20°C to 50°C
- Line Response Time 300 ms

| PART NUMBER AND RATING |        | OUTPUT IMPEDANCE |
|------------------------|--------|------------------|
|                        |        |                  |
| DCT-0016-005/10VDC     | 5 Amp  | 23 kOhms         |
| DCT-0016-010/10VDC     | 10 Amp | 23 kOhms         |
|                        |        |                  |